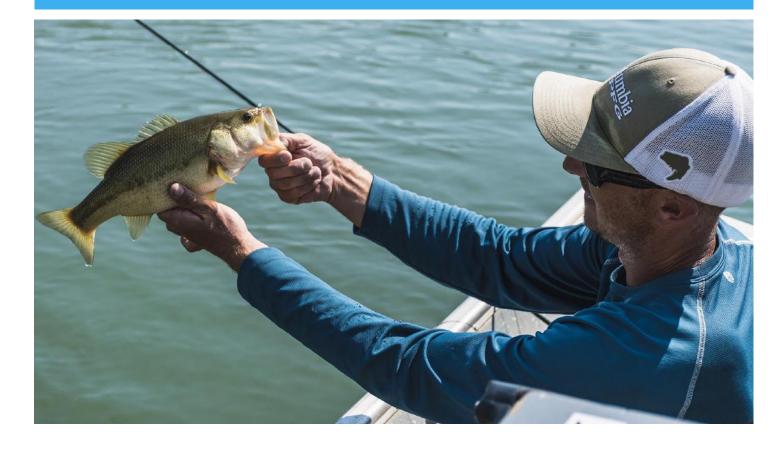

### FISHING

### SHOOT 1 - THREE DAYS

- Early morning fishing at Feather River
- Evening Boat Fishing at Lake Oroville

- Boating at Lake Oroville
- Jet skiing, water skiing, family floating

- Rowing at the Forebay
- Sailing, Paddleboarding, Kayaking