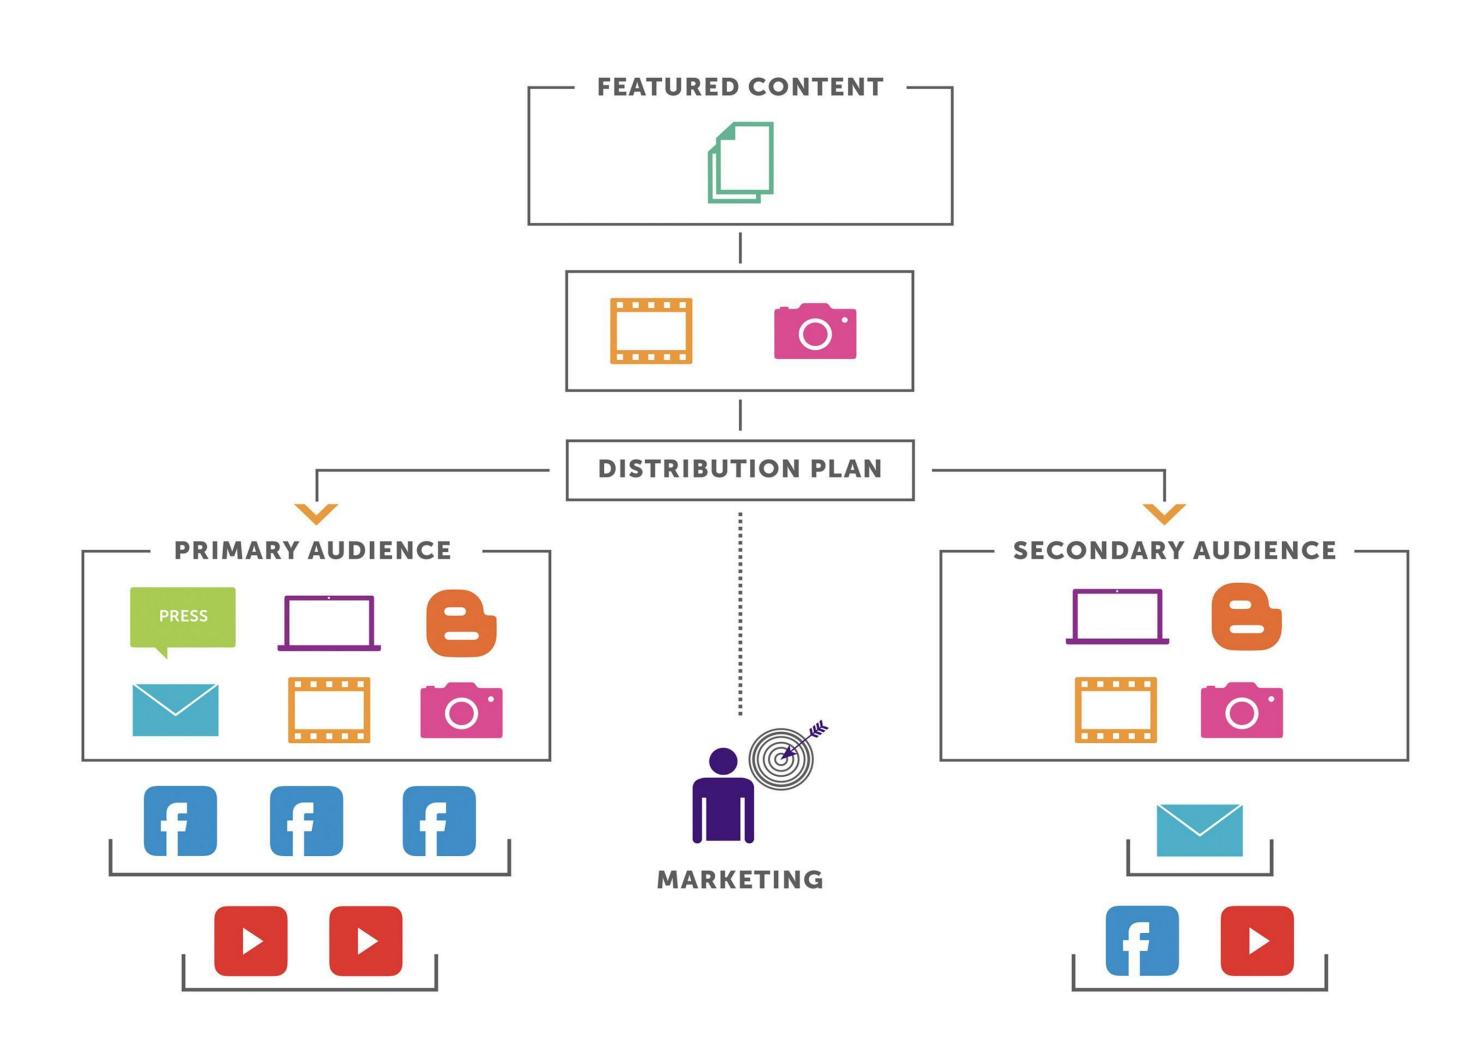

## AUDIENCE PROFILE DESCRIPTOR

Immediate Day Trip PR Opportunities

Educate and engage potential visitors and key influencers Inspire year-round visitation, day trips and overnight with positive images and messages of Butte County. lodging (when available) in Butte County.

#### Audiences:

- Primary: Potential visitors within a 100 mile, day-trip radius of Butte County. Specific messaging based on audience profile/persona.
- Secondary: Key Influencers, strategic partners, media and potential visitors within a 200 mile, "road-trip" traveler.
- Tertiary: All tourists, business travelers, general consumers

#### Audiences:

• Primary: Potential visitors within a 200 mile, "road-trip" traveler.

- Secondary: Potential visitors within a 100 mile, day-trip radius of Butte County. Specific messaging based on audience profile/persona.
- Tertiary: All tourists, business travelers

## CONTENT

Create an 18 month content calendar based on one theme per month.

- Topic
- Featured Messages
- Call to Action

Add relevant Images for CTA specific target audience.

Rethink Redirect and Reposition as needed.